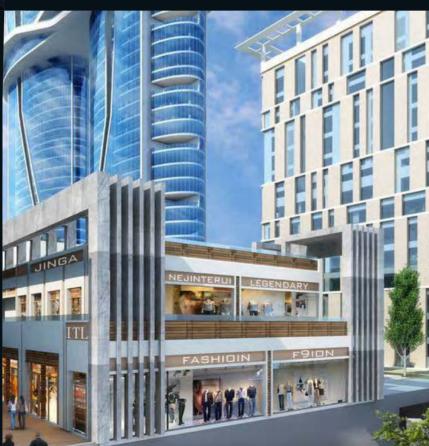

# WORK SPACES PRESENT NEW OPPORTUNITIES HERE

The balance to work-life begins right from the ecosystem you are in, and the office spaces at Grandthum present the perfect amalgamation of working and networking. For modern professionals, it means a day of work followed by socialising over dinner which in turn helps build more contacts and open new avenues for business.

- Two high rise towers with 34 floors dedicated to office spaces
- Plug and play models for entrepreneurs, professionals and small businesses
- Large, flexible spaces for medium to large businesses

#### ANCHOR SPACES

For businesses that need to stand out or demand their own expa sive spaces, the Anchor Spaces at Grandthum give them the space and visibility to help them achieve their true potential.

- · At key strategic areas
- Offer maximum visibility
- · Designed to get maximum footfalls
- Versatile spaces adept to change