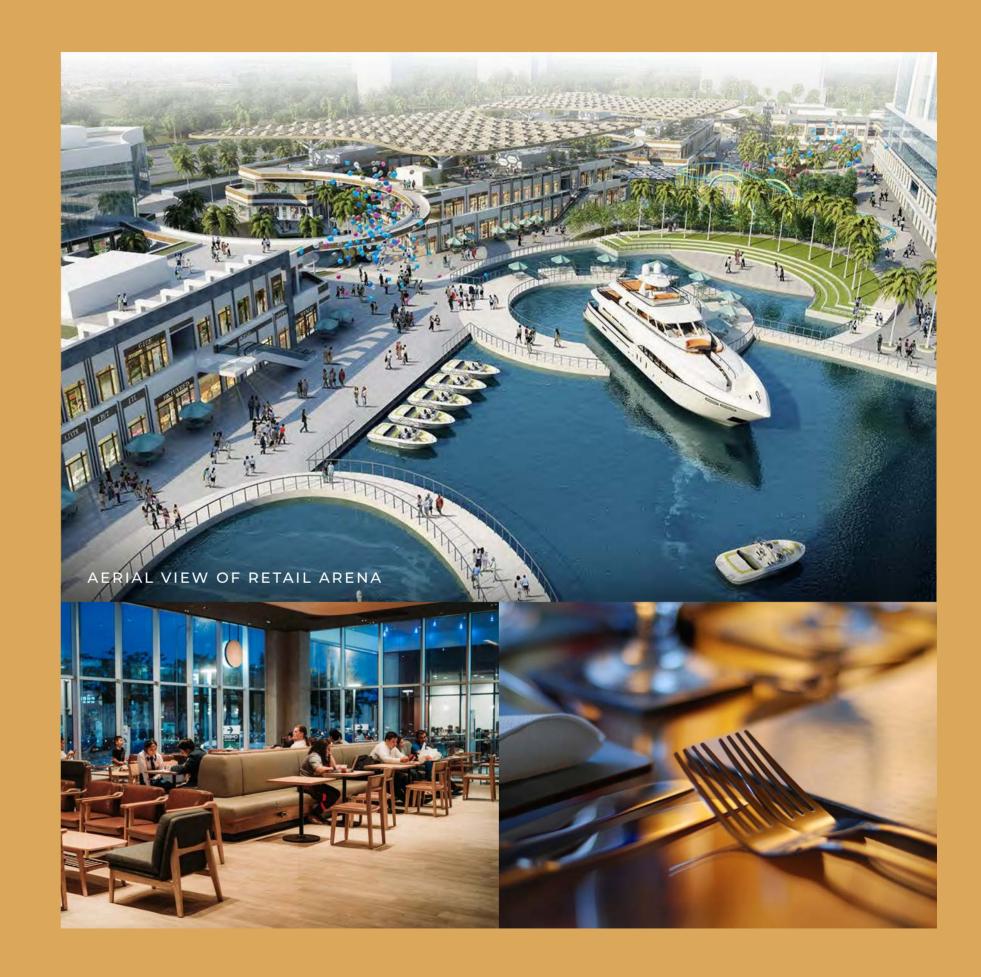

An outdoor seating area surrounded by water and inspired by a yacht, the Yacht Garden offers you the space to relax, dine and simply be in the moment. To enhance the experience further, it will also have smaller yachts floating around you.

- Modelled like a yacht
- · Smaller floating boats for rides

#### SHOPPING ARCADE

In a world where great lifestyles are aboutmaking choices, the shopping arcade at Grandthum ensures that a person never run out of options. Be it fashion, cosmetics, gadgets or anything under the sun, there's room for all kinds of products and services.

- More than 100 outlets
- · Built with the most modern technology
- · Easily accessible
- Plug and play stores