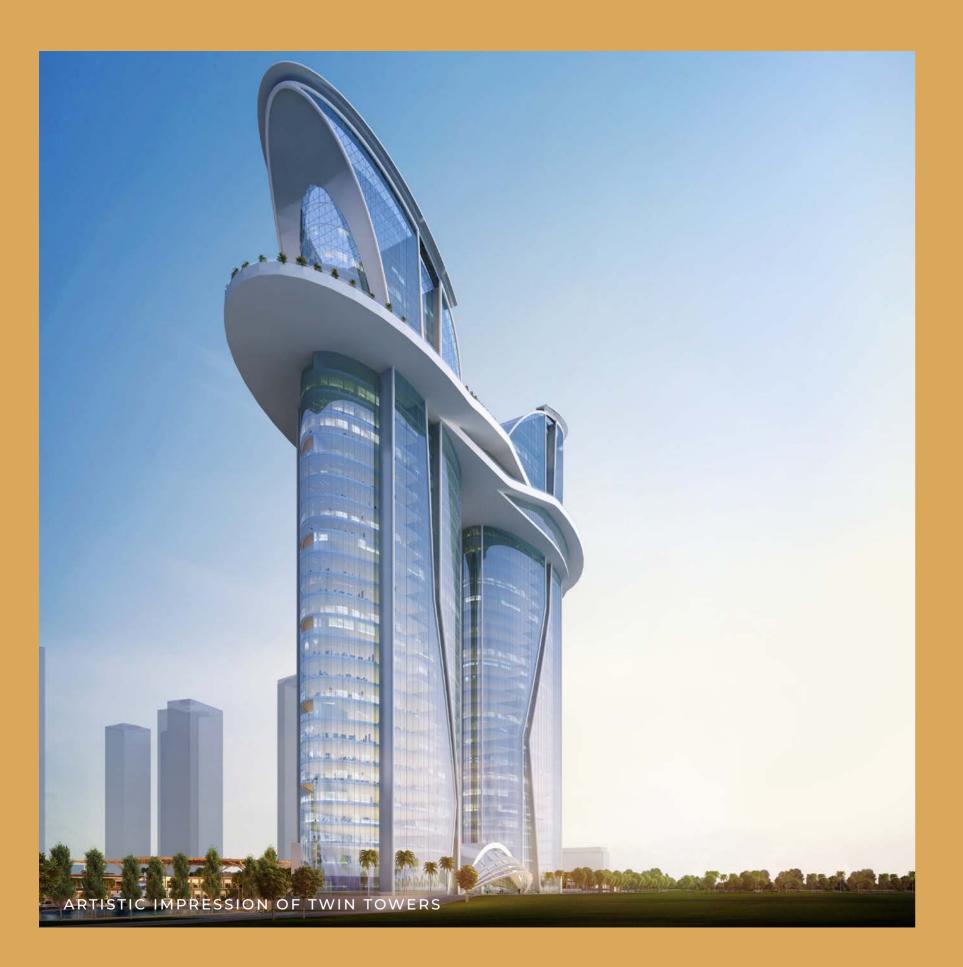

# ARTISTIC IMPRESSION

- Two high rise towers with 34 floors dedicated to office spaces
- Plug and play models for entrepreneurs, professionals and small businesses
- Large, flexible spaces for medium to large businesses

With its vast range of facilities and vivid light display, it infuses energy and activity into Noida's contemporary culture.

- Iconic twin tower design for office spaces
- Double-level figure eight design for retail and entertainment spaces
- Stunning dining space inspired by yatchs in water 'The Yatch Garden'
- · Unhindered walkability and a condensed footprint